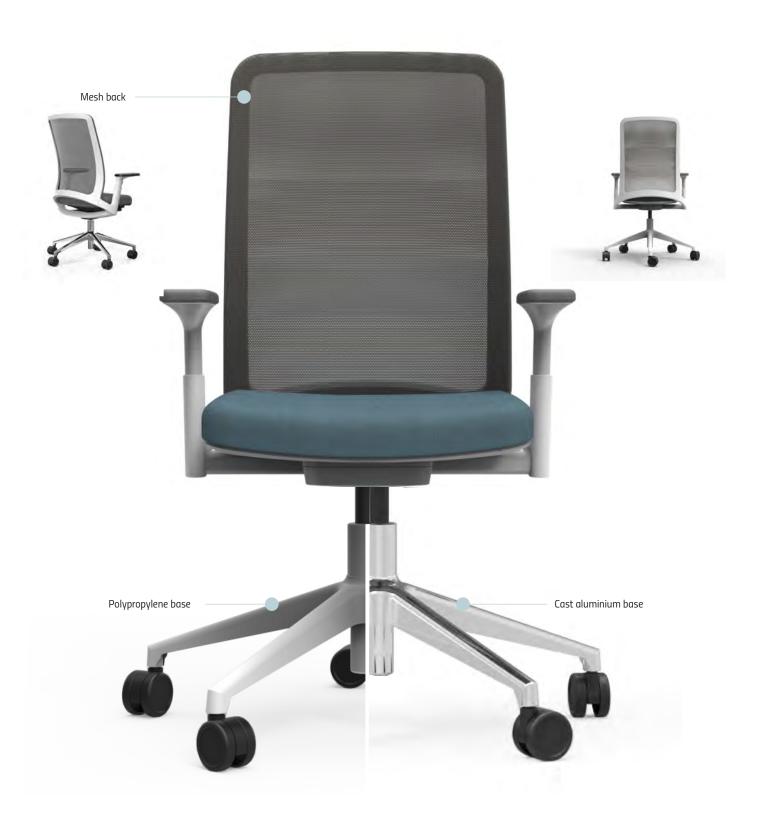

#### Options

5 star base

Polypropylene Cast aluminium **Material**Upholstery back

Mesh back

Mesh and Upholstery colours