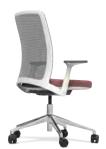

Smooth-operator chair that makes long days feel shorter.

### Feel good the whole day long

Ally incorporates all the ergonomic features you expect to see in a high-performance task chair. Subtly.

Multiway adjustment to ensure a perfect ergonomic fit.

Plus our synchro mechanism that ensures seat and back move as one.

## Smooth operators wanted

Ally is a versatile operator task chair that's designed to blend into every office aesthetic. Perfect for people who appreciate performance. Ally marries beauty and intelligence with comfort and design for a chair that looks great while providing hour after hour of hard-working comfort.