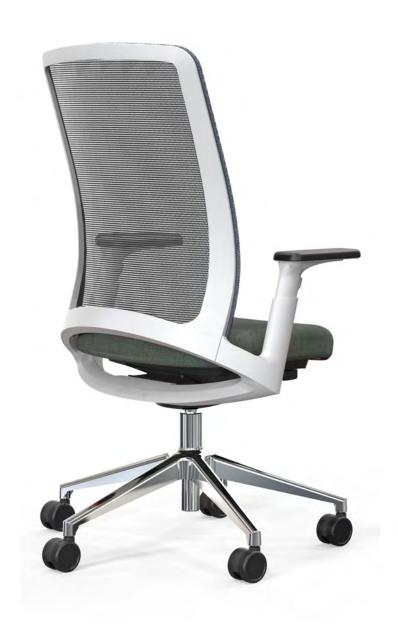

### Feel good the whole day long

Ally incorporates all the ergonomic features you expect to see in a high-performance task chair. Subtly.

Multiway adjustment to ensure a perfect ergonomic fit.

Plus our synchro mechanism that ensures seat and back move as one.

## Smooth operators wanted

Ally is a versatile operator task chair that's designed to blend into every office aesthetic. Perfect for people who appreciate performance. Ally marries beauty and intelligence with comfort and design for a chair that looks great while providing hour after hour of hard-working comfort.