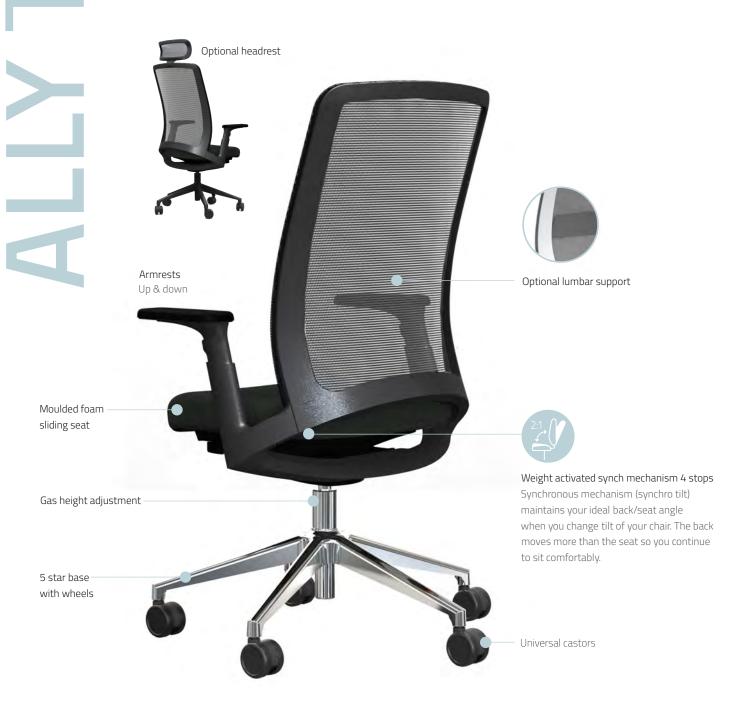

### Feel good the whole day long

Ally incorporates all the ergonomic features you expect to see in a high-performance task chair. Subtly.

Multiway adjustment to ensure a perfect ergonomic fit.

Plus our synchro mechanism that ensures seat and back move as one.

#### Options

5 star base

Polypropylene Cast aluminium **Material**Upholstery back

Mesh back

Mesh and Upholstery colours